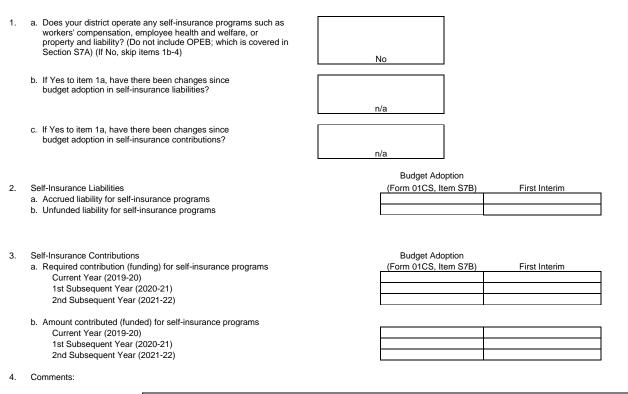

Г

٦

-

|     | EMENTAL INFORMATION (co                        |                                                                                                                                                                                                 | No  | Yes |  |  |  |
|-----|------------------------------------------------|-------------------------------------------------------------------------------------------------------------------------------------------------------------------------------------------------|-----|-----|--|--|--|
| S6  | Long-term Commitments                          | Does the district have long-term (multiyear) commitments or debt agreements?                                                                                                                    |     |     |  |  |  |
|     |                                                | <ul> <li>If yes, have annual payments for the current or two subsequent<br/>fiscal years increased over prior year's (2018-19) annual<br/>payment?</li> </ul>                                   |     | х   |  |  |  |
|     |                                                | <ul> <li>If yes, will funding sources used to pay long-term commitments<br/>decrease or expire prior to the end of the commitment period, or<br/>are they one-time sources?</li> </ul>          | x   |     |  |  |  |
| S7a | Postemployment Benefits<br>Other than Pensions | Does the district provide postemployment benefits other than pensions (OPEB)?                                                                                                                   |     | x   |  |  |  |
|     |                                                | <ul> <li>If yes, have there been changes since budget adoption in OPEB liabilities?</li> </ul>                                                                                                  | х   |     |  |  |  |
| S7b | Other Self-insurance<br>Benefits               | Does the district operate any self-insurance programs (e.g., workers' compensation)?                                                                                                            | x   |     |  |  |  |
|     |                                                | <ul> <li>If yes, have there been changes since budget adoption in self-<br/>insurance liabilities?</li> </ul>                                                                                   | n/a |     |  |  |  |
| S8  | Status of Labor Agreements                     | As of first interim projections, are salary and benefit negotiations still<br>unsettled for:<br>• Certificated? (Section S8A, Line 1b)                                                          |     | x   |  |  |  |
|     |                                                | Classified? (Section S8B, Line 1b)                                                                                                                                                              |     | X   |  |  |  |
|     |                                                | Management/supervisor/confidential? (Section S8C, Line 1b)                                                                                                                                      |     | Х   |  |  |  |
| S8  | Labor Agreement Budget<br>Revisions            | For negotiations settled since budget adoption, per Government<br>Code Section 3547.5(c), are budget revisions still needed to meet the<br>costs of the collective bargaining agreement(s) for: |     |     |  |  |  |
|     |                                                | Certificated? (Section S8A, Line 3)                                                                                                                                                             | n/a |     |  |  |  |
|     |                                                | Classified? (Section S8B, Line 3)                                                                                                                                                               | n/a |     |  |  |  |
| S9  | Status of Other Funds                          | Are any funds other than the general fund projected to have a<br>negative fund balance at the end of the current fiscal year?                                                                   | x   |     |  |  |  |